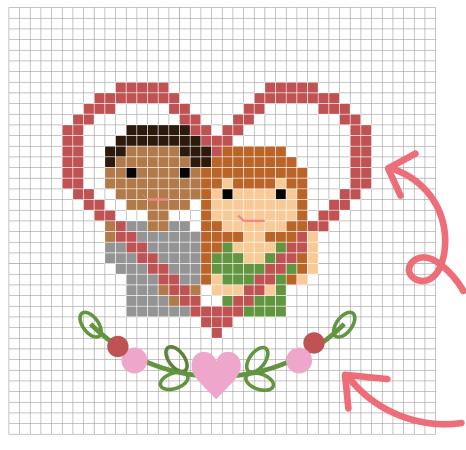

# PREPARATION FOR CLASS:

Please cross-stitch the portrait element of the pattern before the class starts.

Embroidery Embellishment will be taught during class

### FLOSS COLOR RECOMMENDATIONS:

We encourage your creativity and needs to change floss colors that best suit your portrait.

| MAN:             | WOMAN:           | EMBROIDERY EMBELLISHMENT:    |
|------------------|------------------|------------------------------|
| DMC 3371 - Hair  | DMC 435 - Hair   | DMC 604 - Pink Heart & Roses |
| DMC 3862 - Skin  | DMC 945 - Skin   | DMC 321 - Red Roses          |
| DMC 04 - Shirt   | DMC 986 - Shirt  | DMC 986 - Green Vine         |
| DMC 310 - Eyes   | DMC 310 - Eyes   |                              |
| DMC 3712 - Mouth | DMC 3712 - Mouth |                              |

#### **CROSS-STITCH HEART BORDER:**

DMC 321