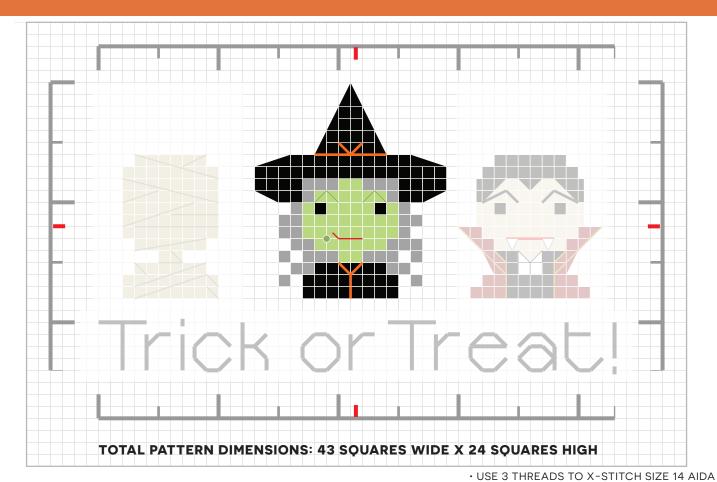

#### WITCH:

Black - DMC 310 Orange - DMC 740 Gray - DMC 648 Light Green - DMC 472 Dark Green - DMC 470 Red - DMC 666

• USE 4 THREADS TO X-STITCH SIZE 11 AIDA • USE 1-2 THREADS FOR SMALL DETAILS

**PREPARATION & CLASS EXPECTATIONS:** 

This class will focus on creating the witch's curly hair with French knots and bullion stitches. It will help if you cross-stitch the witch's green skin, and black hat, cloak and eyes before class. Extra details can be added afterwards!

THE PORTION OF THE PATTERN WE'LL BE FOCUSING ON TODAY IS SHOWN MOST VIBRANTLY.