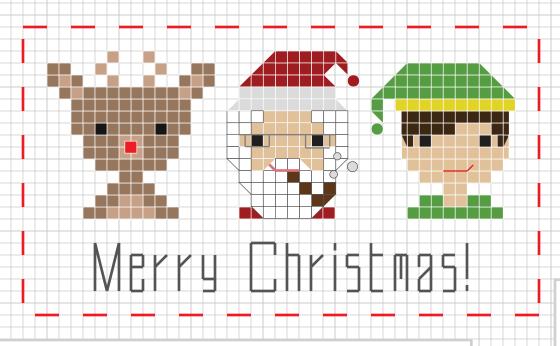

THIS LITTLE
SAMPLER SHOULD
FIT SNUGLY IN A
2X3 FRAME AND
WILL LOOK LOVELY
ON YOUR
CHRISTMAS
MANTLE!

©2016 STITCHPEOPLE