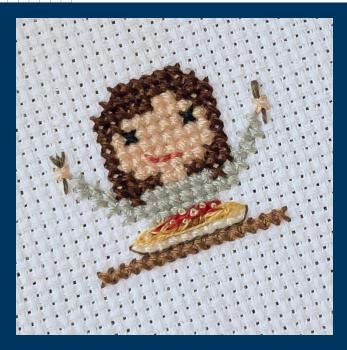

## FLOSS COLOR RECOMMENDATIONS:

We encourage using your creativity to change floss colors that best suit your portrait. You can see what colors were used in the stitched sample by watching Stitch People's YouTube Video FlossTube #1: Chicky Chicky Parm Parm.