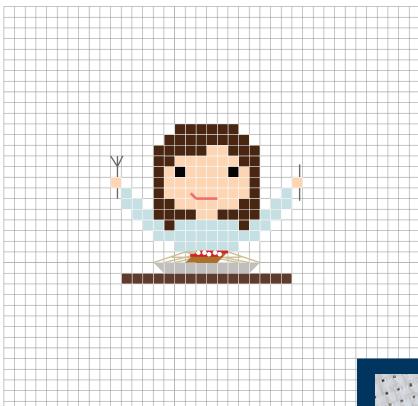

## CHICKY CHICKY PARM PARM

FLOSSTUBE EXCLUSIVE PATTERN

## FLOSS COLOR RECOMMENDATIONS:

We encourage using your creativity to change floss colors that best suit your portrait. You can see what colors were used in the stitched sample by watching Stitch People's YouTube Video FlossTube #1: Chicky Chicky Parm Parm.