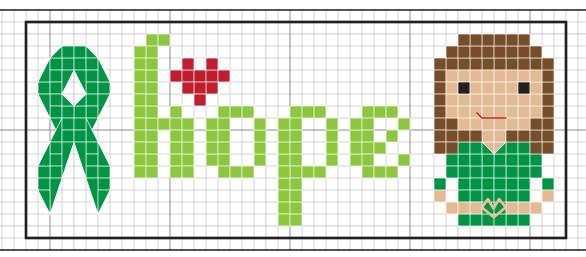

TESTICULAR CANCER (ORCHID): DMC 554

THYROID CANCER (TEAL/PINK/BLUE): DMC 3848, 3806, & 820

**UTERINE CANCER (PEACH): DMC 353** 

IN HONOR OF CAREGIVERS (PLUM): DMC 915

FOR AN UPLIFTING, PERSONAL, AND USEFUL GIFT, TRY A BOOKMARK! INCORPORATE A RIBBON, A WORD OF ENCOURAGEMENT, AND PERHAPS A SMILING PORTRAIT OF YOURSELF TO REMIND THEM THAT YOU'RE SENDING THEM LOVE.

HERE ARE A FEW OTHER IDEAS YOU MIGHT LIKE TO USE, BUT IF NONE OF THESE SEEM RIGHT, ASK YOUR RECIPIENT WHAT THEY WOULD LIKE BEST!